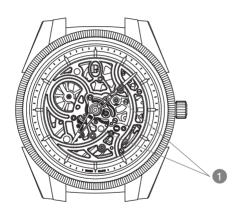

# Tonda PF Skeleton

## PARMIGIANI



## Tonda PF Skeleton PF777

#### 3

## **INDICATIONS**

1. Hours, minutes



### WINDING

Your watch automatically self-winds when you wear it. To become fully wound, it must be worn for at least 12 hours. This may vary depending on the type of user. If the watch is completely unwound, the crown will have to be turned approximately 15 times; this properly activates the mechanism. Note: the number of crown turns required to completely wind a watch varies depending on the caliber. Winding by the crown can be done at any time. When it is stopped due to an insufficient charge, it must be rewound. For this watch:

- 1. Unscrew the crown by turning it counterclockwise until it is released.
- 2. Turn the crown a few times clockwise to wind your watch.
- 3. Screw the crown back in while pressing