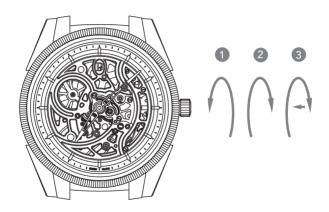

### WINDING

Your watch automatically self-winds when you wear it. To become fully wound, it must be worn for at least 12 hours. This may vary depending on the type of user. If the watch is completely unwound, the crown will have to be turned approximately 15 times; this properly activates the mechanism. Note: the number of crown turns required to completely wind a watch varies depending on the caliber. Winding by the crown can be done at any time. When it is stopped due to an insufficient charge, it must be rewound. For this watch:

- 1. Unscrew the crown by turning it counterclockwise until it is released.
- 2. Turn the crown a few times clockwise to wind your watch.
- 3. Screw the crown back in while pressing it against the case. Winding by the crown can be done at any time.