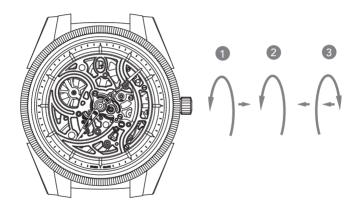

### SETTING THE TIME

- 1. Unscrew and pull the crown out one notch.
- 2. Turn the crown anti-clockwise to the desired time.
- 3. Push the crown back to its initial position and screw it back in while pressing it against the case.